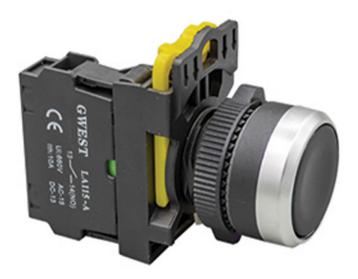

## DESCRIPTION

The main body of push buttons adopts zinc alloy and high-grade anti-flame plastic. It is necessary to press directly on the operator surface. It has a structure that prevents accidental pressing. The button and the button ring are at the same height.

## **FEATURES**

It has a chrome metal protective frame. Three or five contact blocks can be mounted in a row. High electrical values. Easy assembly without requiring any equipment.